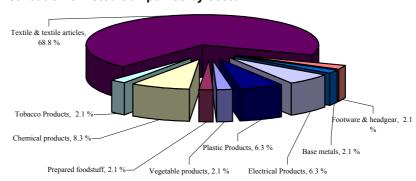

## Distribution of listed companies by sector

|                     | Freq. |
|---------------------|-------|
| Vegetable Products  | 1     |
| Prepared Foodstuffs | 1     |
| Chemical Products   | 4     |
| Tobacco Products    | 1     |
| Textiles & Articles | 33    |
| Footware & Headgear | 1     |
| Base Metals         | 1     |
| Electrical Products | 3     |
| Plastic Products    | 3     |
| Total               | 48    |