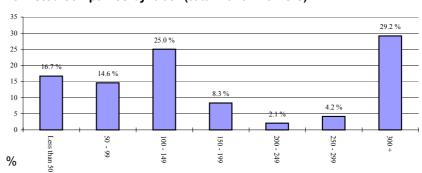

## Distribution of listed companies by labor (total no. of workers)

| Workers Catgory | Freq. |
|-----------------|-------|
| Less than 50    | 8     |
| 50 - 99         | 7     |
| 100 - 149       | 12    |
| 150 - 199       | 4     |
| 200 - 249       | 1     |
| 250 - 299       | 2     |
| 300 +           | 14    |
| Total           | 48    |