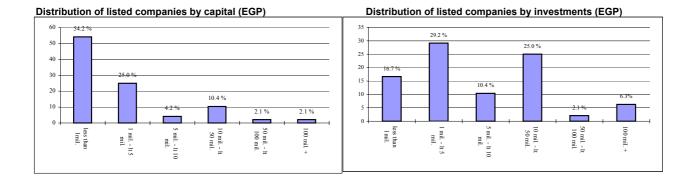

| 7     |
| 100 - 149       | 12    |
| 150 - 199       | 4     |
| 200 - 249       | 1     |
| 250 - 299       | 2     |
| 300 +           | 14    |
| Total           | 48    |



## Distribution of listed companies by export situation

| Export to US | Freq. |
|--------------|-------|
| Yes          | 11    |
| No           | 37    |
| Total        | 48    |



## Distribution of listed companies by sector

|                     | Freq. |
|---------------------|-------|
| Vegetable Products  | 1     |
| Prepared Foodstuffs | 1     |
| Chemical Products   | 4     |
| Tobacco Products    | 1     |
| Textiles & Articles | 33    |
| Footware & Headgear | 1     |
| Base Metals         | 1     |
| Electrical Products | 3     |
| Plastic Products    | 3     |
| Total               | 48    |