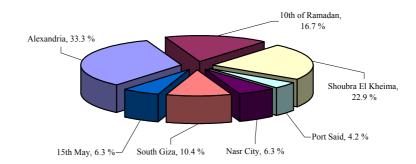

## Distribution of listed companies by location

| Location          | Freq. |
|-------------------|-------|
| Alexandria        | 16    |
| 10th of Ramadan   | 8     |
| Shoubra El Kheima | 11    |
| Port Said         | 2     |
| Nasr City         | 3     |
| South Giza        | 5     |
| 15th May          | 3     |
| Total             | 48    |