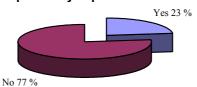

## Distribution of listed companies by export situation

| Export to US | Freq. |
|--------------|-------|
| Yes          | 11    |
| No           | 37    |
| Total        | 48    |